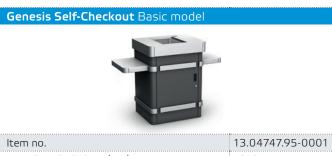

The powder-coated body can be produced in the colour of your choice so that it matches your store design perfectly.

| ltem no.                                                                                                                        | 13.04747.95-0001                   |
|---------------------------------------------------------------------------------------------------------------------------------|------------------------------------|
| Length with shelves (mm)                                                                                                        | 1219                               |
| Length without shelves (mm)                                                                                                     | 689                                |
| Width (mm)                                                                                                                      | 549                                |
| Height (mm)                                                                                                                     | 899                                |
| Load capacity of a shelf (kg)                                                                                                   | 25                                 |
| Accessories (optional)                                                                                                          |                                    |
| Shelf on the left with box for deposit receipts                                                                                 | 77.40237.95                        |
| Bag holder under right shelf<br>(alternatively under the shelf on the left if no<br>box for deposit receipts has been selected) | 77.30524.95                        |
| Hardware mounts<br>for checkout system                                                                                          | Upon request                       |
| Stainless steel cover without recess<br>suitable for tabletop checkout system<br>(e.g. Pyramid polytouch Flex 21.5")            | Upon request                       |
| Power supply conduit Ø 80 mm for wiring via the ceiling                                                                         | Length depending on ceiling height |
| Extra-long shelf with base<br>left or right                                                                                     | Upon request                       |