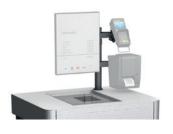

The stainless steel shelves have a special structure to prevent scratches and to keeping looking attractive even after frequent use.

We specially fit all required mounts for hardware such as monitors, printers and scanners. Please note that the technology itself must be provided by the customer.

## Standard equipment

Lockable door at the front. The body has two shelves on the inside and outlets for the cable conduit. Power supply from the bottom. A stainless steel shelf is mounted on the left and right of the body. The stainless steel cover on the top of the body contains a recess suitable for the following scanners (for example): Zebra MP7000 incl. scale or Datalogic Magellan 9803i.