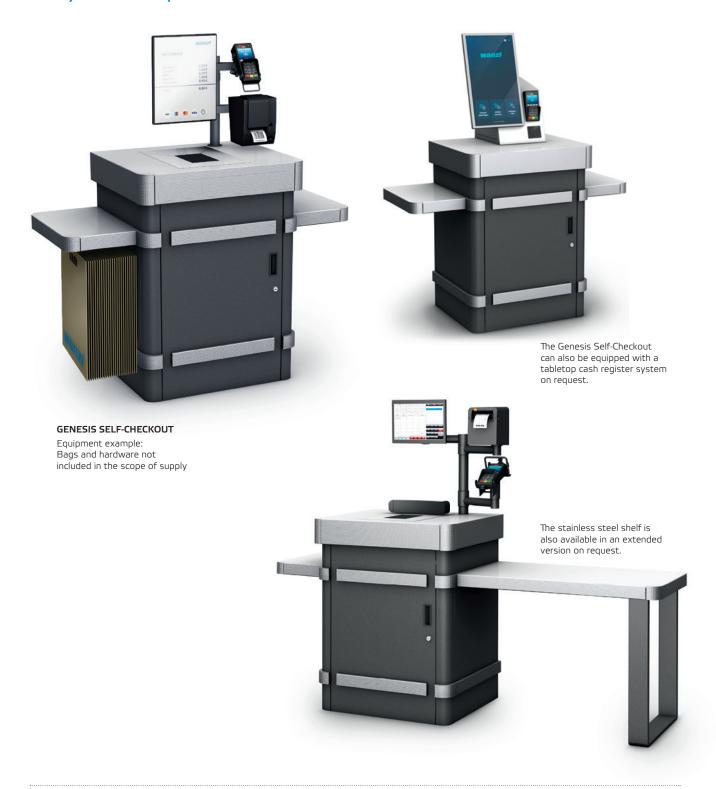

The stainless steel shelves have a special structure to prevent scratches and to keeping looking attractive even after frequent use.

We specially fit all required mounts for hardware such as monitors, printers and scanners. Please note that the technology itself must be provided by the customer.

The powder-coated body can be produced in the colour of your choice so that it matches your store design perfectly.

| ltem no.                                                                                                                        | 13.04747.95-0001                   |
|---------------------------------------------------------------------------------------------------------------------------------|------------------------------------|
| Length with shelves (mm)                                                                                                        | 1219                               |
| Length without shelves (mm)                                                                                                     | 689                                |
| Width (mm)                                                                                                                      | 549                                |
| Height (mm)                                                                                                                     | 899                                |
| Load capacity of a shelf (kg)                                                                                                   | 25                                 |
| Accessories (optional)                                                                                                          |                                    |
| Shelf on the left with box for deposit receipts                                                                                 | 77.40237.95                        |
| Bag holder under right shelf<br>(alternatively under the shelf on the left if no<br>box for deposit receipts has been selected) | 77.30524.95                        |
| Hardware mounts<br>for checkout system                                                                                          | Upon request                       |
| Stainless steel cover without recess<br>suitable for tabletop checkout system<br>(e.g. Pyramid polytouch Flex 21.5")            | Upon request                       |
| Power supply conduit Ø 80 mm for wiring via the ceiling                                                                         | Length depending on ceiling height |
| Extra-long shelf with base<br>left or right                                                                                     | Upon request                       |

## Standard equipment

Lockable door at the front. The body has two shelves on the inside and outlets for the cable conduit. Power supply from the bottom. A stainless steel shelf is mounted on the left and right of the body. The stainless steel cover on the top of the body contains a recess suitable for the following scanners (for example): Zebra MP7000 incl. scale or Datalogic Magellan 9803i.