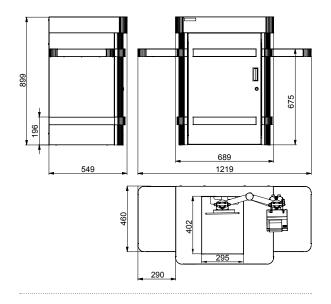

The powder-coated body can be produced in the colour of your choice so that it matches your store design perfectly.

| ltem no.                                                                                                                        | 13.04747.95-0001                   |
|---------------------------------------------------------------------------------------------------------------------------------|------------------------------------|
| Length with shelves (mm)                                                                                                        | 1219                               |
| Length without shelves (mm)                                                                                                     | 689                                |
| Width (mm)                                                                                                                      | 549                                |
| Height (mm)                                                                                                                     | 899                                |
| Load capacity of a shelf (kg)                                                                                                   | 25                                 |
| Accessories (optional)                                                                                                          |                                    |
| Shelf on the left with box for deposit receipts                                                                                 | 77.40237.95                        |
| Bag holder under right shelf<br>(alternatively under the shelf on the left if no<br>box for deposit receipts has been selected) | 77.30524.95                        |
| Hardware mounts<br>for checkout system                                                                                          | Upon request                       |
| Stainless steel cover without recess<br>suitable for tabletop checkout system<br>(e.g. Pyramid polytouch Flex 21.5")            | Upon request                       |
| Power supply conduit Ø 80 mm for wiring via the ceiling                                                                         | Length depending on ceiling height |
| Extra-long shelf with base<br>left or right                                                                                     | Upon request                       |