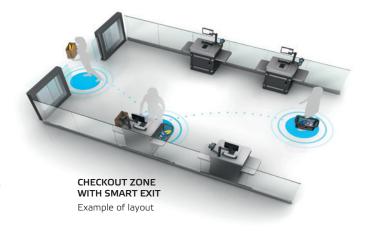

## Genesis Self-Checkout

Relieves your staff and reduces queues in the checkout area

- > Durable stainless steel shelves
- > Suitable mounts for customer-provided hardware
- > Body available in preferred colour

## Genesis Self-Checkout

■ Welcome to the future of shopping! Our robust cash desk for self-checkout makes paying a piece of cake. Say goodbye to long queues in the checkout area while reducing the workload on your staff!