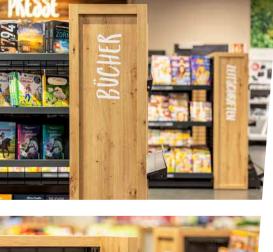

## → TAKING EVERYTHING IN AT A GLANCE:

With flexible accessory solutions, Wanzl offers the perfect add-ons to its basic shelving system.

MODERN, CLEAR ARRANGEMENT: With shop solutions from Wanzl, customers know at a glance where they are and where they want to go.

#### || Your benefits – at a glance ||

- $\cdot$  Optimum use of space
- $\cdot$  High degree of flexibility
- $\cdot\,$  Extensive range of accessories
- $\cdot$  Easy to assemble and rearrange