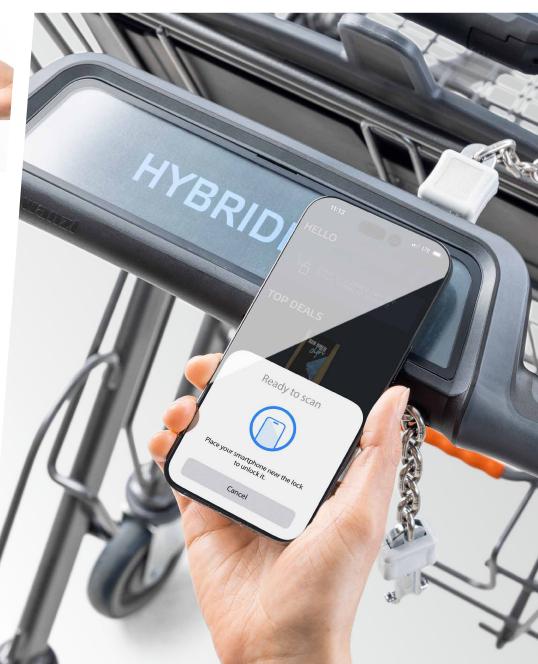

## The shopping trolley lock is going digital

Contactless payment methods are becoming more and more common in the food retail sector. The shopping trolley can also be unlocked cashlessly from now on. With the integration into the retailer app, customers can unlock the shopping trolley and the shopping experience can begin. Customer-related services such as current offers or a reward for returning the shopping trolley can also be made available via the app. Customers who prefer to use coins can also stick to their habits with this deposit lock.

#### ↑ → HOW IT WORKS

To open the lock, the smartphone is held briefly over the activation field when the app is open or closed. The mechanism of the lock opens and shopping can begin. The technology is based on near-field communication (NFC), similar to mobile payments.