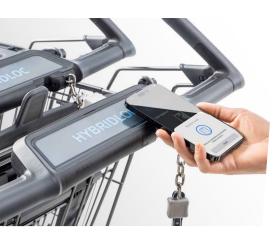

#### ↑ → HOW IT WORKS

To open the lock, the smartphone is held briefly over the activation field when the app is open or closed. The mechanism of the lock opens and shopping can begin. The technology is based on near-field communication (NFC), similar to mobile payments.