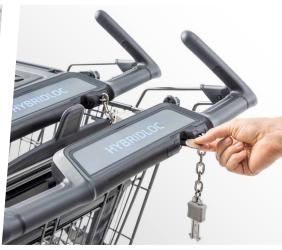

# HYBRIDLOC

The electronic deposit lock for shopping trolleys

## The shopping trolley lock is going digital

Contactless payment methods are becoming more and more common in the food retail sector. The shopping trolley can also be unlocked cashlessly from now on. With the integration into the retailer app, customers can unlock the shopping trolley and the shopping experience can begin. Customer-related services such as current offers or a reward for returning the shopping trolley can also be made available via the app. Customers who prefer to use coins can also stick to their habits with this deposit lock.

#### ↑ → HOW IT WORKS

To open the lock, the smartphone is held briefly over the activation field when the app is open or closed. The mechanism of the lock opens and shopping can begin. The technology is based on near-field communication (NFC), similar to mobile payments.