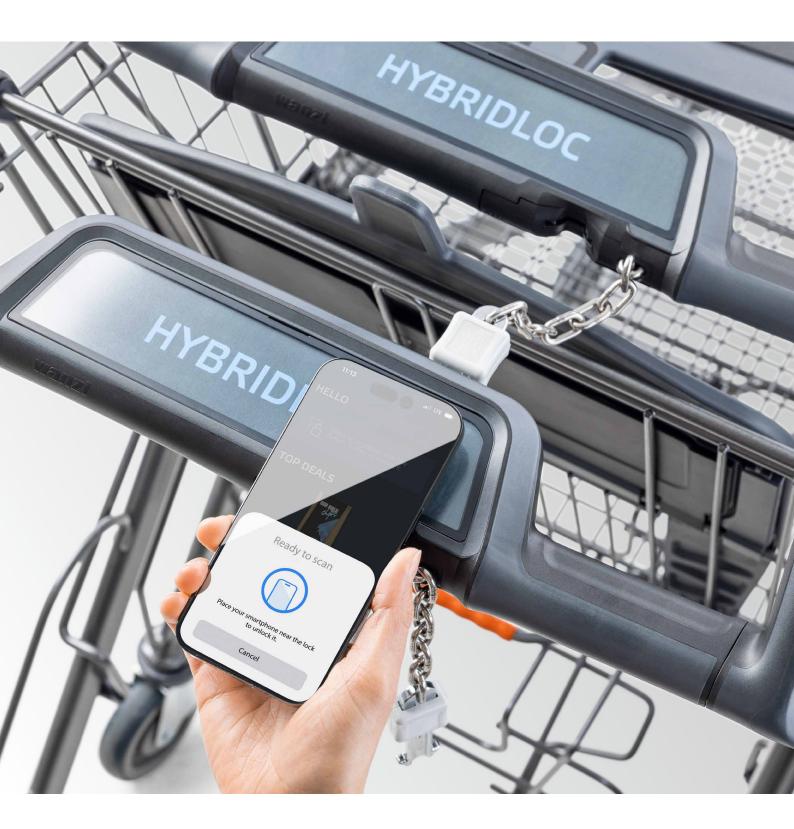

## The shopping trolley lock is going digital

Contactless payment methods are becoming more and more common in the food retail sector. The shopping trolley can also be unlocked cashlessly from now on. With the integration into the retailer app, customers can unlock the shopping trolley and the shopping experience can begin. Customer-related services such as current offers or a reward for returning the shopping trolley can also be made available via the app. Customers who prefer to use coins can also stick to their habits with this deposit lock.

#### ↑ → HOW IT WORKS

To open the lock, the smartphone is held briefly over the activation field when the app is open or closed. The mechanism of the lock opens and shopping can begin. The technology is based on near-field communication (NFC), similar to mobile payments.