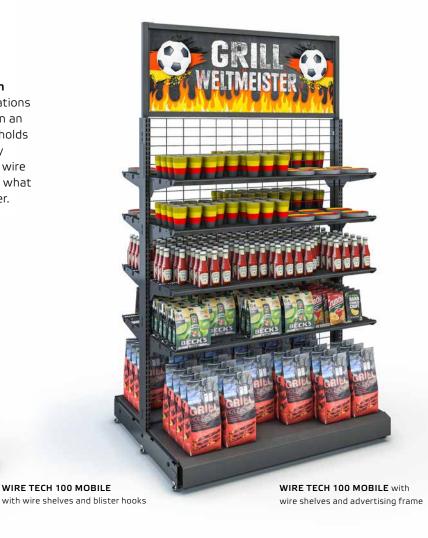

WIRE TECH 100 MOBILE ensures additional revenue thanks to attention-grabbing presentation

CHANGING THE POSITIONING of the sales system creates new highlights and sparks impulse buys

## A real eye-catcher

■ With the mobile presentation system wire tech 100 mobile, themed presentations and seasonal items are always staged in an interesting way. The advertising frame holds large-format posters, increases visibility and makes customers take note. Wanzl wire shelving draws customers' attention to what is most important: the products on offer.

**WIRE TECH 100 MOBILE** with wire shelves, blister hooks and advertising frame including advertising boards