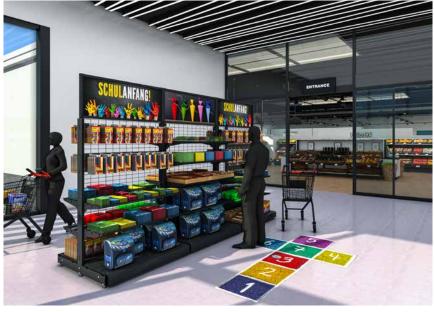

## wire tech 100<sup>®</sup> mobile – Sales will be rolling in

■ The wire tech 100 mobile is a mobile shelving system for the attention-grabbing presentation of seasonal and promotional items. Robust castors hidden under the shelf base allow the wire tech 100 mobile to be used flexibly and temporarily at the POS.

When placed in high-traffic areas, such as in checkout or entrance areas, the wire tech 100 mobile ensures additional revenue from impulse buys. The wire tech 100 mobile combines the positive characteristics known from the wire tech 100 shelving system.

WIRE TECH 100 MOBILE ensures additional revenue thanks to attention-grabbing presentation

CHANGING THE POSITIONING of the sales system creates new highlights and sparks impulse buys

## A real eye-catcher

■ With the mobile presentation system wire tech 100 mobile, themed presentations and seasonal items are always staged in an interesting way. The advertising frame holds large-format posters, increases visibility and makes customers take note. Wanzl wire shelving draws customers' attention to what is most important: the products on offer.

**WIRE TECH 100 MOBILE** with wire shelves, blister hooks and advertising frame including advertising boards