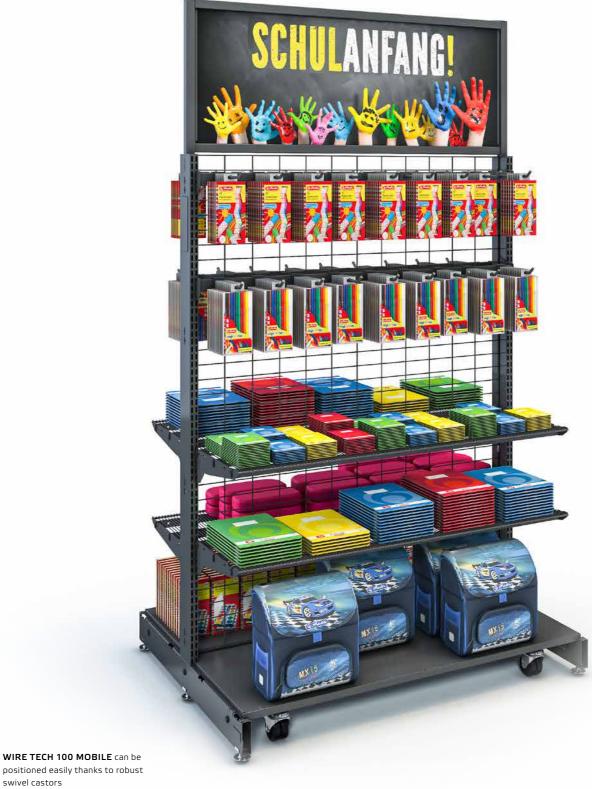

## wire tech 100<sup>®</sup> mobile

Sales will be rolling in SALE

## wire tech 100<sup>®</sup> mobile – Sales will be rolling in

■ The wire tech 100 mobile is a mobile shelving system for the attention-grabbing presentation of seasonal and promotional items. Robust castors hidden under the shelf base allow the wire tech 100 mobile to be used flexibly and temporarily at the POS.

When placed in high-traffic areas, such as in checkout or entrance areas, the wire tech 100 mobile ensures additional revenue from impulse buys. The wire tech 100 mobile combines the positive characteristics known from the wire tech 100 shelving system.

WIRE TECH 100 MOBILE ensures additional revenue thanks to attention-grabbing presentation

CHANGING THE POSITIONING of the sales system creates new highlights and sparks impulse buys

## A real eye-catcher

■ With the mobile presentation system wire tech 100 mobile, themed presentations and seasonal items are always staged in an interesting way. The advertising frame holds large-format posters, increases visibility and makes customers take note. Wanzl wire shelving draws customers' attention to what is most important: the products on offer.

**WIRE TECH 100 MOBILE** with wire shelves, blister hooks and advertising frame including advertising boards

## High spatial efficiency and load capacity

- Mobile shelving that can be positioned to encourage impulse buys
- Ideal as theme shelving and for seasonal promotions
- High spatial efficiency and load capacity

swivel castors

GERMANY Wanzl GmbH & Co. KGaA Rudolf-Wanzl-Straße 4 89340 Leipheim

Phone +49(0)8221/729-0 Fax +49(0)8221/729-1000

info@wanzl.com www.wanzl.com GREAT BRITAIN Wanzl Ltd. Europa House Heathcote Lane Warwick CV34 6SP