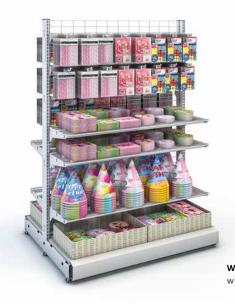

## wire tech 100<sup>®</sup> mobile – Sales will be rolling in

■ The wire tech 100 mobile is a mobile shelving system for the attention-grabbing presentation of seasonal and promotional items. Robust castors hidden under the shelf base allow the wire tech 100 mobile to be used flexibly and temporarily at the POS.

When placed in high-traffic areas, such as in checkout or entrance areas, the wire tech 100 mobile ensures additional revenue from impulse buys. The wire tech 100 mobile combines the positive characteristics known from the wire tech 100 shelving system.

## A real eye-catcher

■ With the mobile presentation system wire tech 100 mobile, themed presentations and seasonal items are always staged in an interesting way. The advertising frame holds large-format posters, increases visibility and makes customers take note. Wanzl wire shelving draws customers' attention to what is most important: the products on offer.