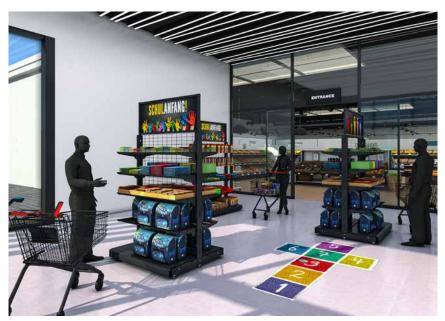

## wire tech 100<sup>®</sup> mobile – Sales will be rolling in

■ The wire tech 100 mobile is a mobile shelving system for the attention-grabbing presentation of seasonal and promotional items. Robust castors hidden under the shelf base allow the wire tech 100 mobile to be used flexibly and temporarily at the POS.

When placed in high-traffic areas, such as in checkout or entrance areas, the wire tech 100 mobile ensures additional revenue from impulse buys. The wire tech 100 mobile combines the positive characteristics known from the wire tech 100 shelving system.

WIRE TECH 100 MOBILE ensures additional revenue thanks to attention-grabbing presentation

CHANGING THE POSITIONING of the sales system creates new highlights and sparks impulse buys

## A real eye-catcher

■ With the mobile presentation system wire tech 100 mobile, themed presentations and seasonal items are always staged in an interesting way. The advertising frame holds large-format posters, increases visibility and makes customers take note. Wanzl wire shelving draws customers' attention to what is most important: the products on offer.