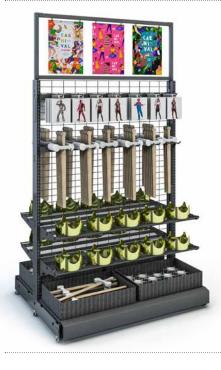

## A real eye-catcher

■ With the mobile presentation system wire tech 100 mobile, themed presentations and seasonal items are always staged in an interesting way. The advertising frame holds large-format posters, increases visibility and makes customers take note. Wanzl wire shelving draws customers' attention to what is most important: the products on offer.

## High spatial efficiency and load capacity

- Mobile shelving that can be positioned to encourage impulse buys
- Ideal as theme shelving and for seasonal promotions
- High spatial efficiency and load capacity