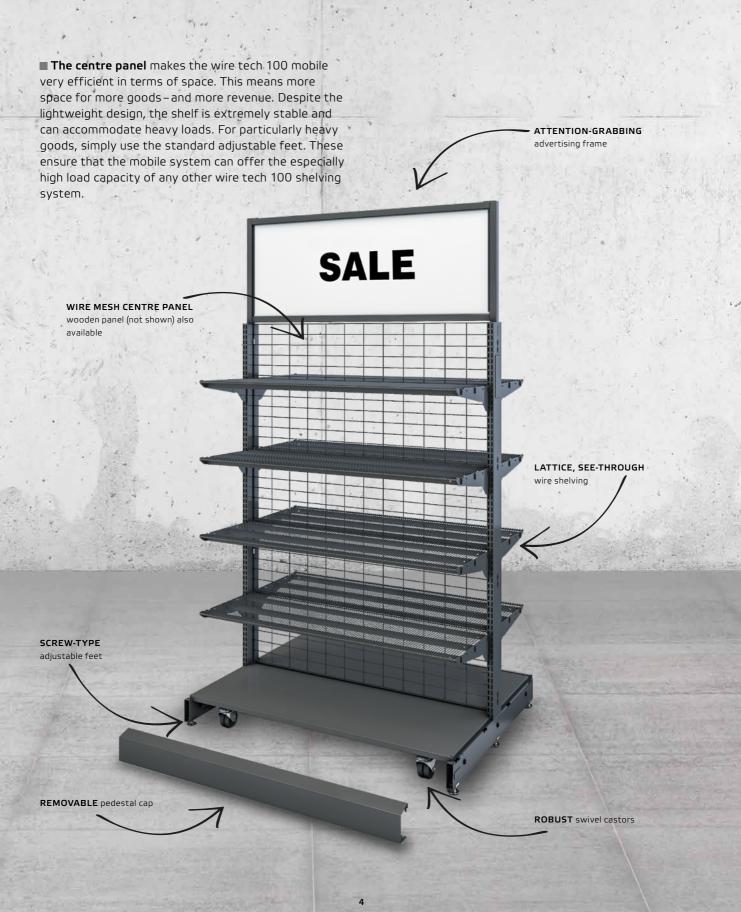

## wire tech 100<sup>®</sup> mobile

Sales will be rolling in SALE

## wire tech 100<sup>®</sup> mobile – Sales will be rolling in

■ The wire tech 100 mobile is a mobile shelving system for the attention-grabbing presentation of seasonal and promotional items. Robust castors hidden under the shelf base allow the wire tech 100 mobile to be used flexibly and temporarily at the POS.

## A real eye-catcher

■ With the mobile presentation system wire tech 100 mobile, themed presentations and seasonal items are always staged in an interesting way. The advertising frame holds large-format posters, increases visibility and makes customers take note. Wanzl wire shelving draws customers' attention to what is most important: the products on offer.

swivel castors

GERMANY Wanzl GmbH & Co. KGaA Rudolf-Wanzl-Straße 4 89340 Leipheim

Phone +49(0)8221/729-0 Fax +49(0)8221/729-1000

info@wanzl.com www.wanzl.com GREAT BRITAIN Wanzl Ltd. Europa House Heathcote Lane Warwick CV34 6SP