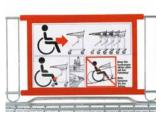

## Plastic bumper rail

**Protects** the shopping trolley and shop fittings from damage.

Surface finish: High-gloss galvanised and chrome-plated with baked-on plastic paint protection.

Castor wheels: Original Wanzl castors, 125 mm diameter, rubber tread, deflector rings to protect the trolley and store fittings.