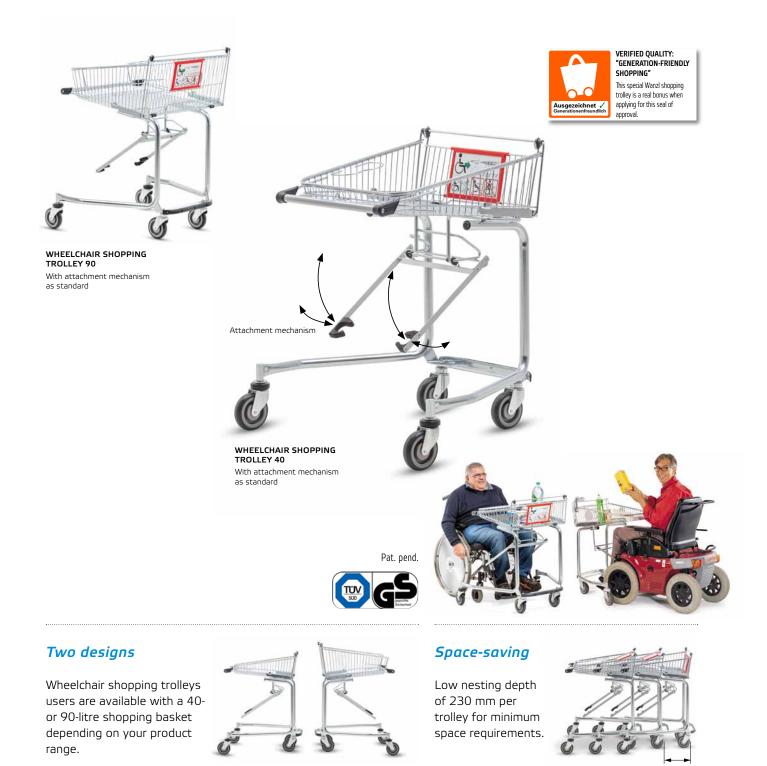

#### Simple attachment

Suitable for use with various types of wheelchairs (electrical and mechanical). The trolley and wheelchair form a fixed unit once attached.