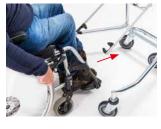

#### Integrated poster frame

A5 format, made of plastic, with clear instructions for use.

Bag hook and bottle

Metal bag hook and holder

holder

40-litre basket.