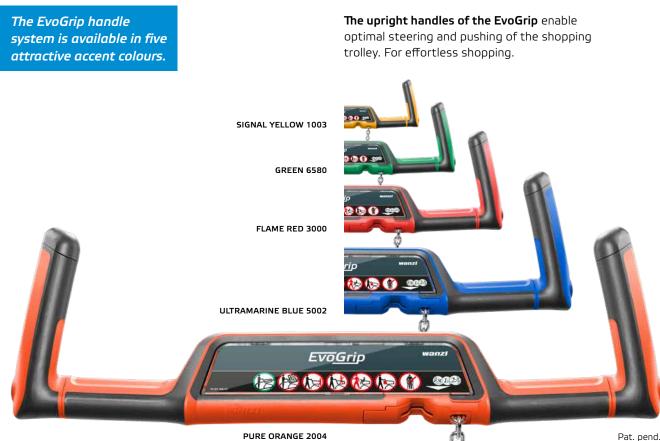

# **EvoGrip**<sup>®</sup>

The smart handle system

- > A high level of comfort for people of different heights
- > Highly adaptable to the corporate design and store concept
- > Large advertising area for alternating ads

**The EvoGrip handle unit** is manufactured with an innovative process. Two colours are seamlessly combined in one component to show off your corporate design to its best advantage.

- SMALL CUP HOLDER Inner diameter 65 mm
- BASE PART ON THE LEFT
- END CAP ON THE LEFT AND RIGHT
- **③** SMARTPHONE AND SCANNER HOLDER
- BASE PART ON THE RIGHT
- S LARGE CUP HOLDER Inner diameter 72 mm