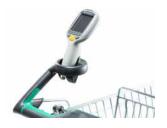

# **EvoGrip**<sup>®</sup>

The smart handle system

- > A high level of comfort for people of different heights
- > Highly adaptable to the corporate design and store concept
- > Large advertising area for alternating ads

### Scanner and smartphone holder Holder for stores with

mobile scanning; can also be used for smartphones.

EvoGrip with generous advertising space For alternating ads or store logo.

As a constant companion in the store and at the customer checkout, the shopping trolley and its handles are of huge importance. Together with the shopping trolley, the modular EvoGrip handle system makes an ideal package which is tailored according to the market positioning, product range and customer profiles.

**The EvoGrip handle unit** is manufactured with an innovative process. Two colours are seamlessly combined in one component to show off your corporate design to its best advantage.

- SMALL CUP HOLDER Inner diameter 65 mm
- BASE PART ON THE LEFT
- END CAP ON THE LEFT AND RIGHT
- **③** SMARTPHONE AND SCANNER HOLDER
- BASE PART ON THE RIGHT
- S LARGE CUP HOLDER Inner diameter 72 mm