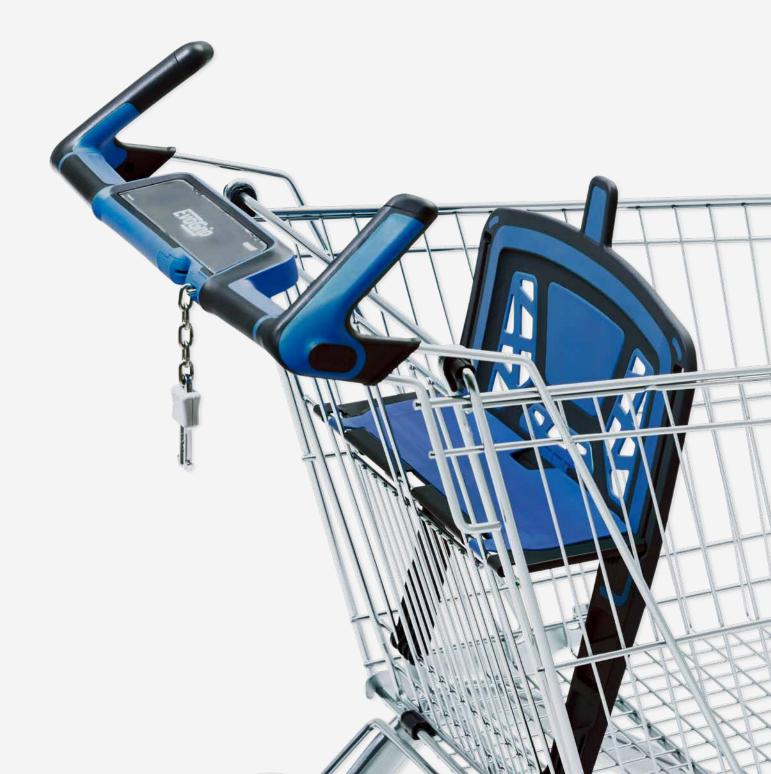

# **EvoGrip**<sup>®</sup>

The smart handle system

- > A high level of comfort for people of different heights
- > Highly adaptable to the corporate design and store concept
- > Large advertising area for alternating ads

### Scanner and smartphone holder Holder for stores with

mobile scanning; can also be used for smartphones.

EvoGrip with generous advertising space For alternating ads or store logo.

As a constant companion in the store and at the customer checkout, the shopping trolley and its handles are of huge importance. Together with the shopping trolley, the modular EvoGrip handle system makes an ideal package which is tailored according to the market positioning, product range and customer profiles.

**The EvoGrip handle unit** is manufactured with an innovative process. Two colours are seamlessly combined in one component to show off your corporate design to its best advantage.

- SMALL CUP HOLDER Inner diameter 65 mm
- BASE PART ON THE LEFT
- END CAP ON THE LEFT AND RIGHT
- **③** SMARTPHONE AND SCANNER HOLDER
- BASE PART ON THE RIGHT
- S LARGE CUP HOLDER Inner diameter 72 mm

# EvoSeat

# The comfortable child seat

> High seating comfort for the customers of tomorrow

## > Innovative two-tone design

> Perfect when combined with the EvoGrip handle system

3

With EvoSeat, toddlers are particularly comfortable while on the go and are safely accommodated. The child seat is equipped with a comfortable backrest and plastic seat. At the same time, the seat can be used for goods storage thanks to the two-part plastic surface.