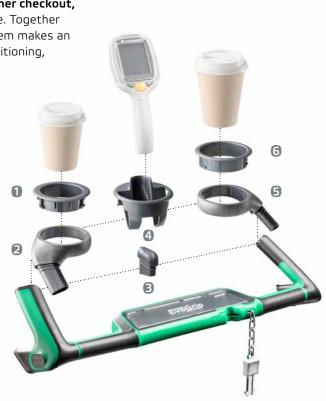

Pat. pend.

Cup holder A variety of inserts for cups of different sizes.

Coin deposit system Easy-to-use and troublefree. Chain made of stainless steel, key made of high-strength light alloy.

### Scanner and smartphone holder Holder for stores with

mobile scanning; can also be used for smartphones.

EvoGrip with generous advertising space For alternating ads or store logo.

As a constant companion in the store and at the customer checkout, the shopping trolley and its handles are of huge importance. Together with the shopping trolley, the modular EvoGrip handle system makes an ideal package which is tailored according to the market positioning, product range and customer profiles.

**The EvoGrip handle unit** is manufactured with an innovative process. Two colours are seamlessly combined in one component to show off your corporate design to its best advantage.

- SMALL CUP HOLDER Inner diameter 65 mm
- BASE PART ON THE LEFT
- END CAP ON THE LEFT AND RIGHT
- **③** SMARTPHONE AND SCANNER HOLDER
- BASE PART ON THE RIGHT
- S LARGE CUP HOLDER Inner diameter 72 mm