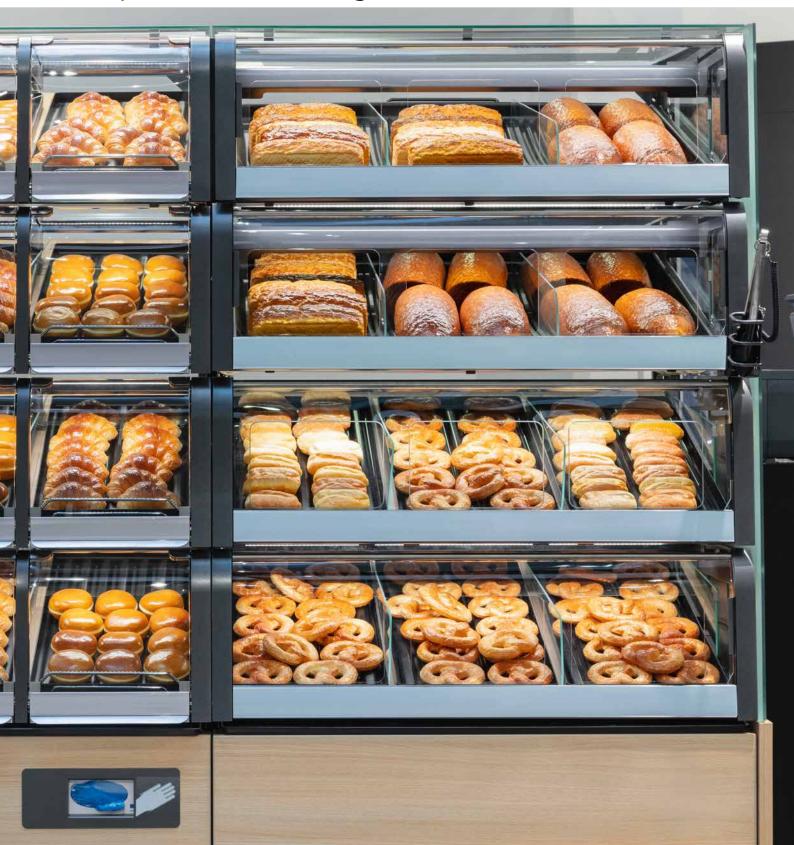

## A new transparency – in more ways than one

BakeOff light offers an entirely new level of transparency – it not only enables a clearer **overview of the goods on offer** but is also easier for customers to use:

- You can adjust the angle of the shelves to make sure your baked goods slide
  effortlessly to the front of the display where the range is always enticingly
  presented. A selection of up to three products can be offered on every shelf.
- There are no obstacles when taking out baked goods customers simply choose their product, pick it up with the bakery tongs and place it into a bag for a simple, convenient and positive customer experience.