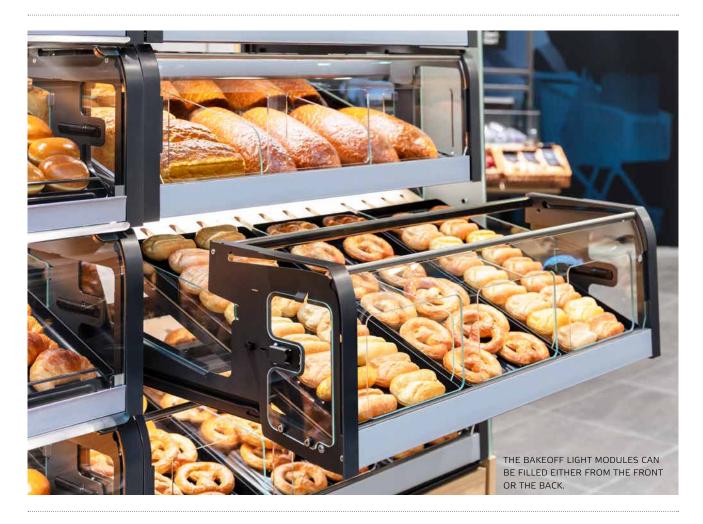

- You can adjust the angle of the shelves to make sure your baked goods slide
  effortlessly to the front of the display where the range is always enticingly
  presented. A selection of up to three products can be offered on every shelf.
- There are no obstacles when taking out baked goods customers simply choose their product, pick it up with the bakery tongs and place it into a bag for a simple, convenient and positive customer experience.