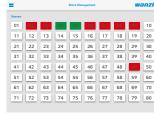

#### LED display unit

The display unit draws attention to the checkout area and informs your customers whether the relevant checkout is available. Voice announcements in the checkout area provide additional information about checkouts opening and closing. This helps avoid irritating waiting times.

#### Easy to use

Using the LAN Checkout Manager is easy and intuitive, both for checkout staff and supervisors.