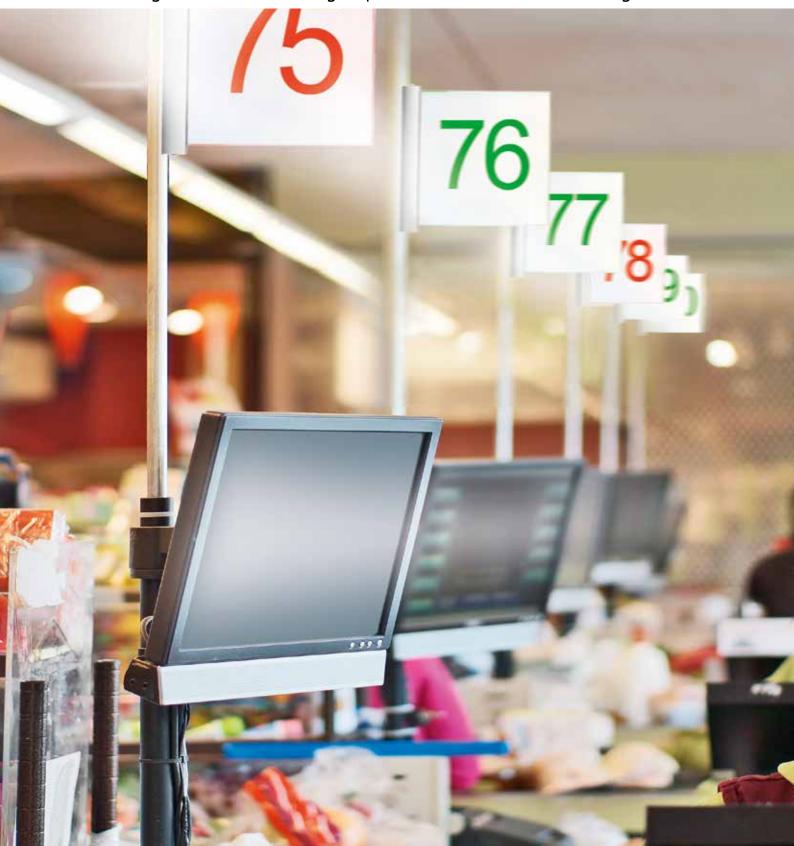

#### LED display unit

The display unit draws attention to the checkout area and informs your customers whether the relevant checkout is available. Voice announcements in the checkout area provide additional information about checkouts opening and closing. This helps avoid irritating waiting times.

#### A complete solution\_MADE BY WANZL

■ The LAN Checkout Manager reliably coordinates control and monitoring of up to 80 cash desks. With the help of a mobile device and the browser-based interface, cash desk monitoring ensures optimal checkout use and reduced customer waiting time through targeted staff deployment. Voice announcements keep customers informed about checkouts opening and closing. Checkout staff can also call store or branch management.