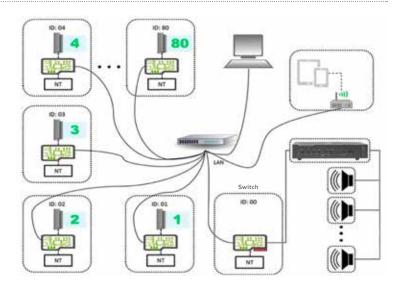

#### A complete solution\_MADE BY WANZL

■ The LAN Checkout Manager reliably coordinates control and monitoring of up to 80 cash desks. With the help of a mobile device and the browser-based interface, cash desk monitoring ensures optimal checkout use and reduced customer waiting time through targeted staff deployment. Voice announcements keep customers informed about checkouts opening and closing. Checkout staff can also call store or branch management.

#### Installation overview

Systematic set-up and correct placement of all elements. The LAN Checkout Manager system is particularly impressive when all the components are able to reliably interact together. Employee information is an essential part of the system – it guarantees timely occupation and opening of checkouts as well as customer information relating to which checkouts are available.