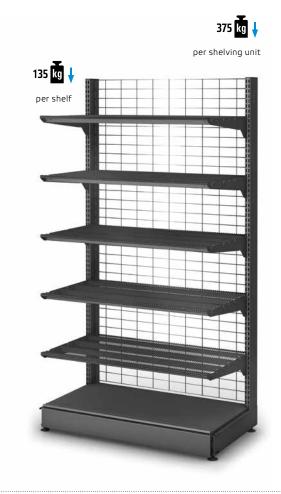

# wire tech 100° for hotels

Maximum use of space thanks to a wide range of shelf sizes

- > Made in Germany short delivery channels, high quality
- > High load capacity of up to 1,000 kg
- > Easy to assemble, no tools or assembly team required

wire tech 100 impresses with its high load capacity and reliability. With a click system for easy assembly and modular design, the wire tech 100 offers great flexibility.

Thanks to its modular design and wide range of sizes, the wire tech 100 can be used in many different ways in your hotel.