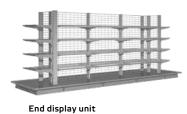

# wire tech 100

The high-quality shelving system from Wanzl impresses with its high flexibility and modular design.

Decades of retail experience ensure reliability even in the toughest conditions. Use this tried-and-tested Wanzl quality in the hotel as well

Adaptable for more storage space: whether back panel, shelf or plinth elements: wire tech 100 adapts to your needs and the requirements of your hotel – not the other way around. The shelves can be attached at 25 mm intervals, allowing shelf heights to be adapted perfectly to the size of the products. A row of shelves can also be easily adapted to changing requirements. Thanks to intelligent click connections, existing shelving units can be expanded as required.



#### Axis dimensions









# Basic units and end display unit







# Back panels









## Shelves













Partners

YouTube Linked in

GERMANY Wanzl GmbH & Co. KGaA Rudolf-Wanzl-Straße 4 89340 Leipheim

Phone +49 (0) 82 21 / 729-0 Fax +49 (0) 82 21 / 729-6530

hotel@wanzl.com www.wanzl.com 1702/2022 · EN · 09/2022 · PDF