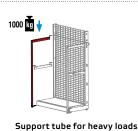

# wire tech 100° for hotels

Maximum use of space thanks to a wide range of shelf sizes

- > Made in Germany short delivery channels, high quality
- > High load capacity of up to 1,000 kg
- > Easy to assemble, no tools or assembly team required