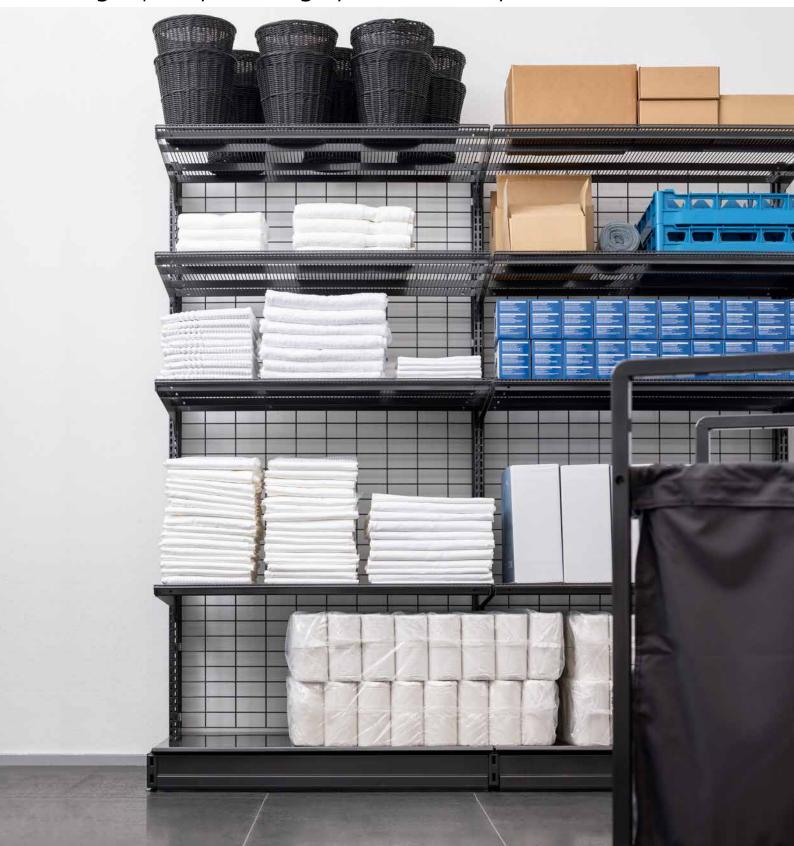

## Overview of possible areas of application:

- Dry storage
- Housekeeping storage
- Housekeeping floor office
- Stewarding storage
- Suitcase storage room
- Technical rooms
- Beverage storage
- Kitchen and cold storage

Adaptable for more storage space: whether back panel, shelf or plinth elements: wire tech 100 adapts to your needs and the requirements of your hotel – not the other way around. The shelves can be attached at 25 mm intervals, allowing shelf heights to be adapted perfectly to the size of the products. A row of shelves can also be easily adapted to changing requirements. Thanks to intelligent click connections, existing shelving units can be expanded as required.