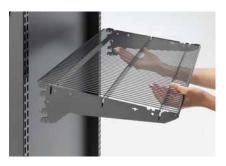

### The trick with the click

■ The wire tech 100 click system is designed to make the shelving units easy to assemble and quick to adapt when new products are being stocked.

Wanzl shelving systems offer smooth connections between components coupled with high shelf stability. With just a few clicks, the bracket and wire shelf can be connected to each other and the bracket fixed to the upright.

Adaptable for more storage space: whether back panel, shelf or plinth elements: wire tech 100 adapts to your needs and the requirements of your hotel – not the other way around. The shelves can be attached at 25 mm intervals, allowing shelf heights to be adapted perfectly to the size of the products. A row of shelves can also be easily adapted to changing requirements. Thanks to intelligent click connections, existing shelving units can be expanded as required.