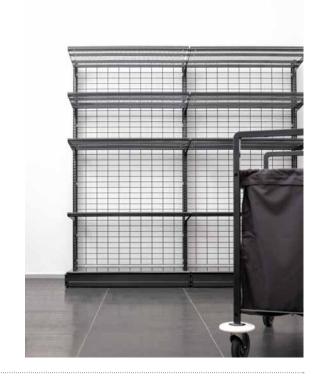

wire tech 100 impresses with its high load capacity and reliability. With a click system for easy assembly and modular design, the wire tech 100 offers great flexibility.

Thanks to its modular design and wide range of sizes, the wire tech 100 can be used in many different ways in your hotel.

# wire tech 100

The high-quality shelving system from Wanzl impresses with its high flexibility and modular design.

Decades of retail experience ensure reliability even in the toughest conditions. Use this tried-and-tested Wanzl quality in the hotel as well

Adaptable for more storage space: whether back panel, shelf or plinth elements: wire tech 100 adapts to your needs and the requirements of your hotel – not the other way around. The shelves can be attached at 25 mm intervals, allowing shelf heights to be adapted perfectly to the size of the products. A row of shelves can also be easily adapted to changing requirements. Thanks to intelligent click connections, existing shelving units can be expanded as required.