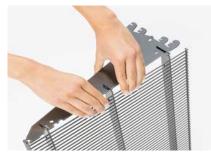

### The trick with the click

■ The wire tech 100 click system is designed to make the shelving units easy to assemble and quick to adapt when new products are being stocked.

Wanzl shelving systems offer smooth connections between components coupled with high shelf stability. With just a few clicks, the bracket and wire shelf can be connected to each other and the bracket fixed to the upright.