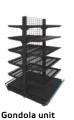

# wire tech 100

The high-quality shelving system from Wanzl impresses with its high flexibility and modular design.

Decades of retail experience ensure reliability even in the toughest conditions. Use this tried-and-tested Wanzl quality in the hotel as well

Adaptable for more storage space: whether back panel, shelf or plinth elements: wire tech 100 adapts to your needs and the requirements of your hotel – not the other way around. The shelves can be attached at 25 mm intervals, allowing shelf heights to be adapted perfectly to the size of the products. A row of shelves can also be easily adapted to changing requirements. Thanks to intelligent click connections, existing shelving units can be expanded as required.



#### Axis dimensions









# Basic units and end display unit







# Back panels









## Shelves













Partners

YouTube Linked in

GERMANY Wanzl GmbH & Co. KGaA Rudolf-Wanzl-Straße 4 89340 Leipheim

Phone +49 (0) 82 21 / 729-0 Fax +49 (0) 82 21 / 729-6530

hotel@wanzl.com www.wanzl.com 1702/2022 · EN · 09/2022 · PDF