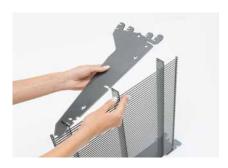

### The trick with the click

■ The wire tech 100 click system is designed to make the shelving units easy to assemble and quick to adapt when new products are being stocked.

Wanzl shelving systems offer smooth connections between components coupled with high shelf stability. With just a few clicks, the bracket and wire shelf can be connected to each other and the bracket fixed to the upright.