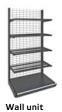

# wire tech 100

The high-quality shelving system from Wanzl impresses with its high flexibility and modular design.

Decades of retail experience ensure reliability even in the toughest conditions. Use this tried-and-tested Wanzl quality in the hotel as well

Adaptable for more storage space: whether back panel, shelf or plinth elements: wire tech 100 adapts to your needs and the requirements of your hotel – not the other way around. The shelves can be attached at 25 mm intervals, allowing shelf heights to be adapted perfectly to the size of the products. A row of shelves can also be easily adapted to changing requirements. Thanks to intelligent click connections, existing shelving units can be expanded as required.



#### Axis dimensions









# Basic units and end display unit







# Back panels









## Shelves













Partners

YouTube Linked in

GERMANY Wanzl GmbH & Co. KGaA Rudolf-Wanzl-Straße 4 89340 Leipheim

Phone +49 (0) 82 21 / 729-0 Fax +49 (0) 82 21 / 729-6530

hotel@wanzl.com www.wanzl.com 1702/2022 · EN · 09/2022 · PDF