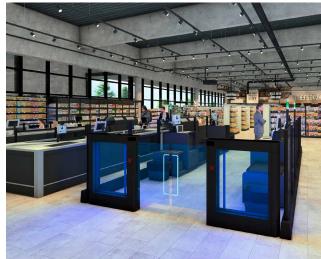

#### Variable potential applications

The automatic SlidingDoor ensures a convenient, safe and barrier-free entrance and exit in the space concept of your retail space, fitness studio or company entrance. Space-saving and visually appealing, it blends into any architecture. State-of-the-art drive technology ensures maximum reliability.

Space concept for company access

Fitness studio space concept

Retail space concept