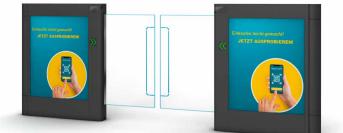

#### Unlimited adaptation options

Customise the SlidingDoor with magnetic decorations or your advertising. Flexible and unique.

**SlidingDoor** with magnetic decorations (advertising space 700 x 845 mm)

**SlidingDoor** with advertising (advertising space 700 x 845 mm)