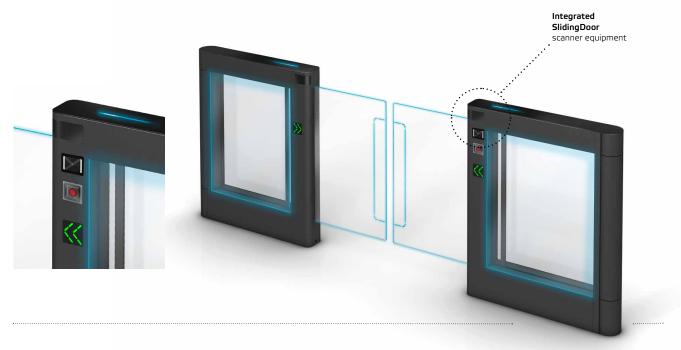

#### More than just a door

In the BasicColour<sup>+</sup> and Design Colour<sup>+</sup> options, the integrated scanner equipment makes it a safe addition to your self-checkout zone. For quick and convenient shopping. Innovative and practical.

#### Design

Aluminium powder-coated cover housing. Door leaf and side windows made of toughened safety glass. Based on the latest technology for intelligent system control and management.

#### Standard

LED operating status display Door leaf tampering Open switch Reverse detection alarm Travel path monitoring Ceiling connection