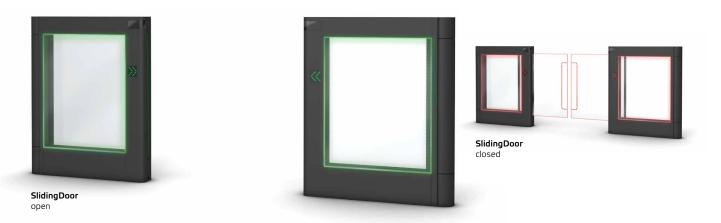

#### The elegant solution for modern interior design.

You can choose between two design variants – a closed metal body or transparent toughened safety glass.

# SlidingDoor Basic Colour with closed metal body

#### SlidingDoor Design Colour with transparent toughened safety glass

#### Two-directional operation

The SlidingDoor allows for passage from two directions.

If people from both directions would like to pass through simultaneously, the first person to activate the reader unit for opening takes precedence.

# **Single opening** (optional with control panel)

After the opening pulse, the SlidingDoor leaves close again completely and the system is in normal operation.

# Permanent opening (optional with control panel)

The door leaves of the SlidingDoor remain open and only close after permanent opening is deactivated. The system then returns to normal operation.