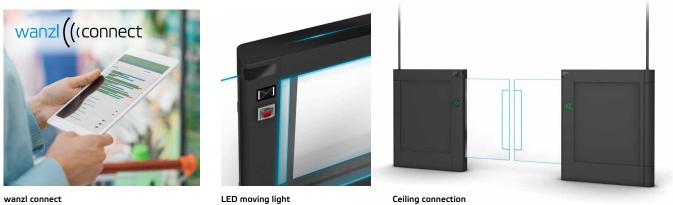

#### Standard

LED operating status display Door leaf tampering Open switch Reverse detection alarm Travel path monitoring Ceiling connection

#### Accessories

wanzl connect LED moving light Transponder module Remote control via control panel Radio remote control

wanzl connect

LED moving light

| SlidingDoor                                                                                                                                                                                                                                           |                                                                                                                                                                                                     |                                                                                                            |                                                                                                                 |  |
|-------------------------------------------------------------------------------------------------------------------------------------------------------------------------------------------------------------------------------------------------------|-----------------------------------------------------------------------------------------------------------------------------------------------------------------------------------------------------|------------------------------------------------------------------------------------------------------------|-----------------------------------------------------------------------------------------------------------------|--|
| Design Colour                                                                                                                                                                                                                                         | Design Colour+                                                                                                                                                                                      | Basic Colour                                                                                               | Basic Colour+                                                                                                   |  |
| Height 1180 mm, passage width 1200 mm, power from floor, illuminated toughened safety glass door leaf, tile look, opening switch<br>Adapter for external connection, cover housing and side panels coated in RAL 9160, emergency opening on the right |                                                                                                                                                                                                     |                                                                                                            |                                                                                                                 |  |
|                                                                                                                                                                                                                                                       |                                                                                                                                                                                                     |                                                                                                            |                                                                                                                 |  |
|                                                                                                                                                                                                                                                       |                                                                                                                                                                                                     |                                                                                                            |                                                                                                                 |  |
| <ul> <li>Side panes illuminated in transparent<br/>light</li> <li>Left and right LED matrix (lock symbol)</li> <li>Radar (opening pulse)</li> <li>Radar (reverse detection alarm)</li> </ul>                                                          | <ul> <li>Side panes illuminated in transparent<br/>light</li> <li>Left and right LED matrix (arrow symbol)</li> <li>Radar (reverse detection alarm)</li> <li>Barcode reader on the right</li> </ul> | - Left and right LED matrix (arrow symbol)<br>- Radar (opening pulse)<br>- Radar (reverse detection alarm) | - Left and right LED matrix (lock symbol)<br>- Radar (reverse detection alarm)<br>- Barcode reader on the right |  |
| Order no.                                                                                                                                                                                                                                             | Order no.                                                                                                                                                                                           | Order no.                                                                                                  | Order no.                                                                                                       |  |
| 23.08120.73-9160                                                                                                                                                                                                                                      | 23.08130.73-9160                                                                                                                                                                                    | 23.08100.73-9160                                                                                           | 23.08110.73-9160                                                                                                |  |