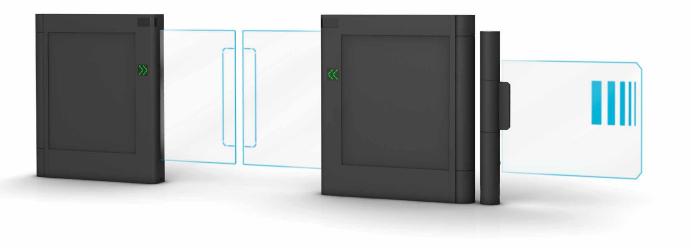

#### More than just a door

In the BasicColour<sup>+</sup> and Design Colour<sup>+</sup> options, the integrated scanner equipment makes it a safe addition to your self-checkout zone. For quick and convenient shopping. Innovative and practical.

#### Functions

After release, the door leaves open in the direction of passage. Once the user has passed through the system, the door leaves close fully again. The integrated sensors monitor passage when the doors are open and when they are closed. Attempted manipulation and unauthorised access are prevented and trigger an alarm.

#### Two-directional operation

The SlidingDoor allows for passage from two directions.

If people from both directions would like to pass through simultaneously, the first person to activate the reader unit for opening takes precedence.