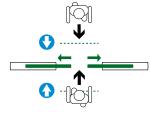

#### Two-directional operation

The SlidingDoor allows for passage from two directions.

If people from both directions would like to pass through simultaneously, the first person to activate the reader unit for opening takes precedence.