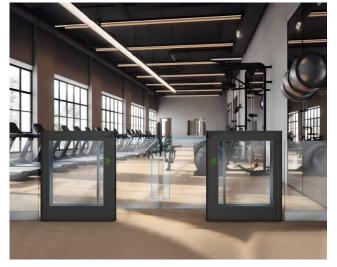

#### Variable potential applications

The automatic SlidingDoor ensures a convenient, safe and barrier-free entrance and exit in the space concept of your retail space, fitness studio or company entrance. Space-saving and visually appealing, it blends into any architecture. State-of-the-art drive technology ensures maximum reliability.

Space concept for company access

Fitness studio space concept

Retail space concept