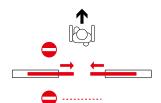

# **Single opening** (optional with control panel)

After the opening pulse, the SlidingDoor leaves close again completely and the system is in normal operation.

# Permanent opening (optional with control panel)

The door leaves of the SlidingDoor remain open and only close after permanent opening is deactivated. The system then returns to normal operation.