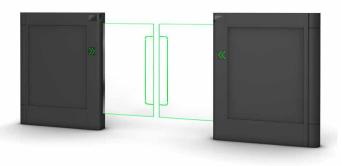

terior concept
- > Customisation: Design according to your preferences and corporate design
- > State-of-the-art electronics for infrastructure security



#### Variable potential applications

The automatic SlidingDoor ensures a convenient, safe and barrier-free entrance and exit in the space concept of your retail space, fitness studio or company entrance. Space-saving and visually appealing, it blends into any architecture. State-of-the-art drive technology ensures maximum reliability.



Space concept for company access



Fitness studio space concept



Retail space concept



#### The elegant solution for modern interior design.

You can choose between two design variants – a closed metal body or transparent toughened safety glass.

# SlidingDoor Basic Colour with closed metal body



#### SlidingDoor Design Colour with transparent toughened safety glass



#### Unlimited adaptation options

Customise the SlidingDoor with magnetic decorations or your advertising. Flexible and unique.



**SlidingDoor** with magnetic decorations (advertising space 700 x 845 mm)



**SlidingDoor** with advertising (advertising space 700 x 845 mm)

#### Elegance in colour

Choose from four attractive colours – 9160, 7024, 7097 and 9016. A variety of styles for every taste. Other colours available on request.



#### More than just a door

In the BasicColour<sup>+</sup> and Design Colour<sup>+</sup> options, the integrated scanner equipment makes it a safe addition to your self-checkout zone. For quick and convenient shopping. Innovative and practical.



#### The flexible entry and exit