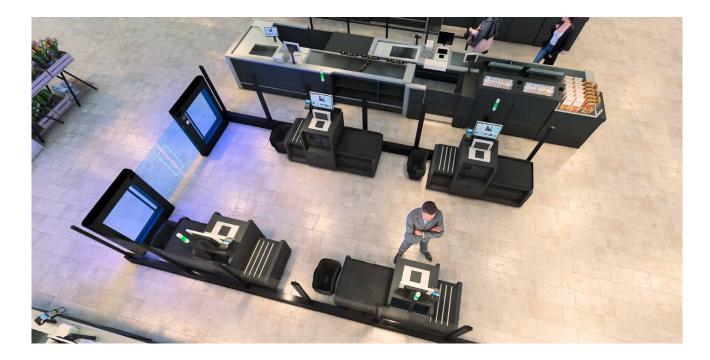

#### Variable potential applications

The automatic SlidingDoor ensures a convenient, safe and barrier-free entrance and exit in the space concept of your retail space, fitness studio or company entrance. Space-saving and visually appealing, it blends into any architecture. State-of-the-art drive technology ensures maximum reliability.

#### Perfectly combined

The SlidingDoor can be optimally combined with other Wanzl products such as the Galaxyport.

#### Comfort and security with our Smart Exit solution

Wanzl AI and sensors record, verify and manage processes in the checkout zone. After payment, customers can leave the store without having to additionally scan a receipt.