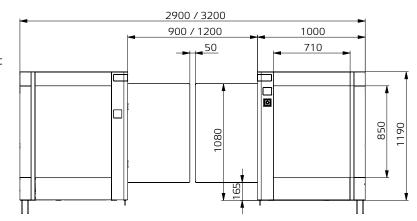

#### The flexible entry and exit solution

Thanks to different passage widths, the SlidingDoor adapts perfectly to different space concepts. Versatile and adaptable.

#### Technical Information