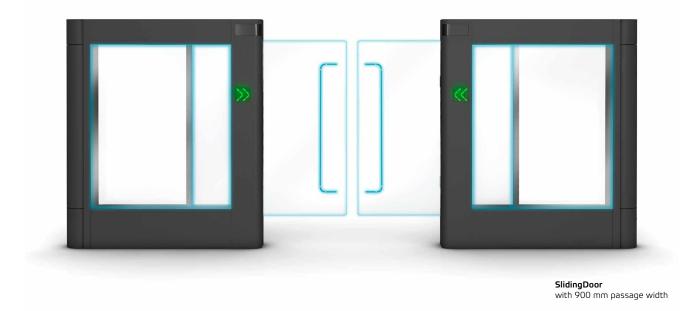

#### The flexible entry and exit solution

Thanks to different passage widths, the SlidingDoor adapts perfectly to different space concepts. Versatile and adaptable.

#### Two-directional operation

The SlidingDoor allows for passage from two directions.

If people from both directions would like to pass through simultaneously, the first person to activate the reader unit for opening takes precedence.