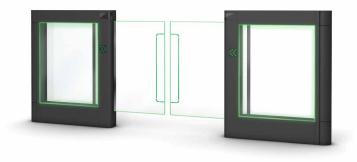

corporate design
- > State-of-the-art electronics for infrastructure security



#### Variable potential applications

The automatic SlidingDoor ensures a convenient, safe and barrier-free entrance and exit in the space concept of your retail space, fitness studio or company entrance. Space-saving and visually appealing, it blends into any architecture. State-of-the-art drive technology ensures maximum reliability.



Space concept for company access



Fitness studio space concept



Retail space concept



#### The elegant solution for modern interior design.

You can choose between two design variants – a closed metal body or transparent toughened safety glass.

# SlidingDoor Basic Colour with closed metal body



#### SlidingDoor Design Colour with transparent toughened safety glass



#### Unlimited adaptation options

Customise the SlidingDoor with magnetic decorations or your advertising. Flexible and unique.



**SlidingDoor** with magnetic decorations (advertising space 700 x 845 mm)



**SlidingDoor** with advertising (advertising space 700 x 845 mm)

#### Elegance in colour

Choose from four attractive colours – 9160, 7024, 7097 and 9016. A variety of styles for every taste. Other colours available on request.



#### More than just a door

In the BasicColour<sup>+</sup> and Design Colour<sup>+</sup> options, the integrated scanner equipment makes it a safe addition to your self-checkout zone. For quick and convenient shopping. Innovative and practical.



#### The flexible entry and exit solution

Thanks to different passage widths, the SlidingDoor adapts perfe