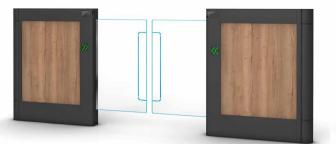

#### Unlimited adaptation options

Customise the SlidingDoor with magnetic decorations or your advertising. Flexible and unique.

**SlidingDoor** with magnetic decorations (advertising space 700 x 845 mm)

**SlidingDoor** with advertising (advertising space 700 x 845 mm)